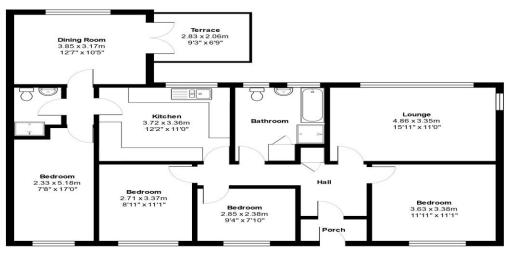

## **ENTRANCE PORCH**

uPVC double glazed door and window to the front.

#### INNER HALLWAY

Built in storage cupboard, radiator and doors that lead access to roof space area via loft hatch. to:-

#### BEDROOM 1

## 11' 11" X 11' 1" (3.63M X 3.38M)

uPVC double glazed window to front and radiator.

## **LOUNGE**

# 15' 11" X 11' 0" (4.86M X 3.35M)

uPVC double glazed windows to the rear and side 12'9" X 10'5" (3.89M X 3.17M) enjoying excellent views over the viaduct, radiator and tv point.

#### **BATHROOM**

New white suite consisting of low-level WC, pedestal wash basin, bath with panelled surround and glazed shower cubicle with mains shower. Partly tiled walls. Radiator. Built in storage cupboard and uPVC double glazed windows to rear.

## BEDROOM 2

# 9' 4" X 7' 10" (2.85M X 2.38M)

uPVC double glazed window to front and radiator.

## BEDROOM 3

## 11' 1" X 8' 11" (3.37M X 2.71M)

uPVC double glazed window to front and radiator.

# KITCHEN

# 12' 2" X 11' 0" (3.72M X 3.36M)

uPVC windows to rear overlooking the garden and terrace. New kitchen units comprising wall cupboards and working surfaces with cupboards, drawers, and space under stainless steel sink unit. Integrated oven, electric hob, space for fridge/freezer, integrated washing machine and dishwasher and radiator.

#### BEDROOM 4

## 17' 0" X 7' 8" (5.18M X 2.33M)

uPVC double glazed window to front, radiator and

#### **SHOWER ROOM**

Partly tiled walls throughout. New suite comprising of low-level WC, pedestal hand basin, glazed shower cubicle with mains shower, radiator, and extractor fan.

# **DINING ROOM/BEDROOM 5**

uPVC double glazed windows to rear and uPVC double glazed French doors leading out to paved balcony and steps down to garden. Radiator.