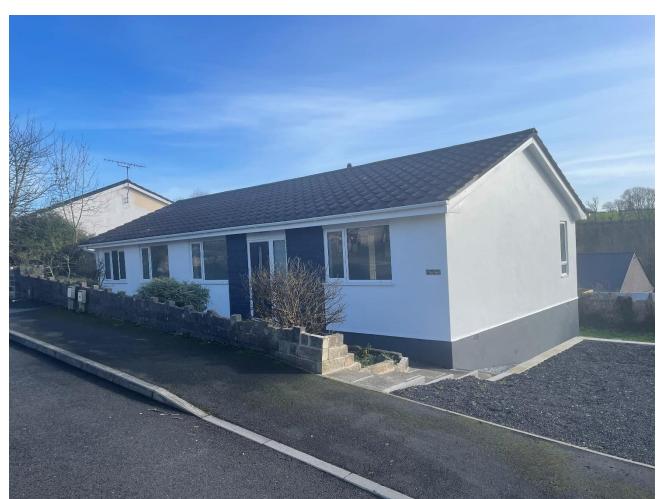

# The Firs, 13 Grove Drive Liskeard **PL14 4JH**

A deceptively spacious 4/5 bedroom detached bungalow on the outskirts of Liskeard. The property has a large garden, off road parking for two cars and has been recently renovated to an extremely high standard.

The property occupies a convenient position in a popular residential area a few minutes walk from the town centre of Liskeard with easy access onto the main A38 roadway. The A38 provides access to the City of Plymouth approximately 30 minutes by car and there is a train service from Liskeard. The local market town of Liskeard is within walking distance where there is a good range of shops, commercial and recreational facilities together with good schooling. There is excellent scenery close by with Bodmin Moor and the beautiful coastal scenery a few miles to the south.