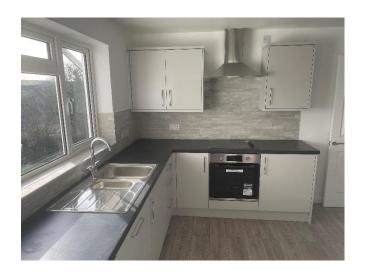

# KITCHEN

# 12' 2" X 11' 0" (3.72M X 3.36M)

uPVC windows to rear overlooking the garden and terrace. New kitchen units comprising wall cupboards and working surfaces with cupboards, drawers, and space under stainless steel sink unit. Integrated oven, electric hob, space for fridge/freezer, integrated washing machine and dishwasher and radiator.