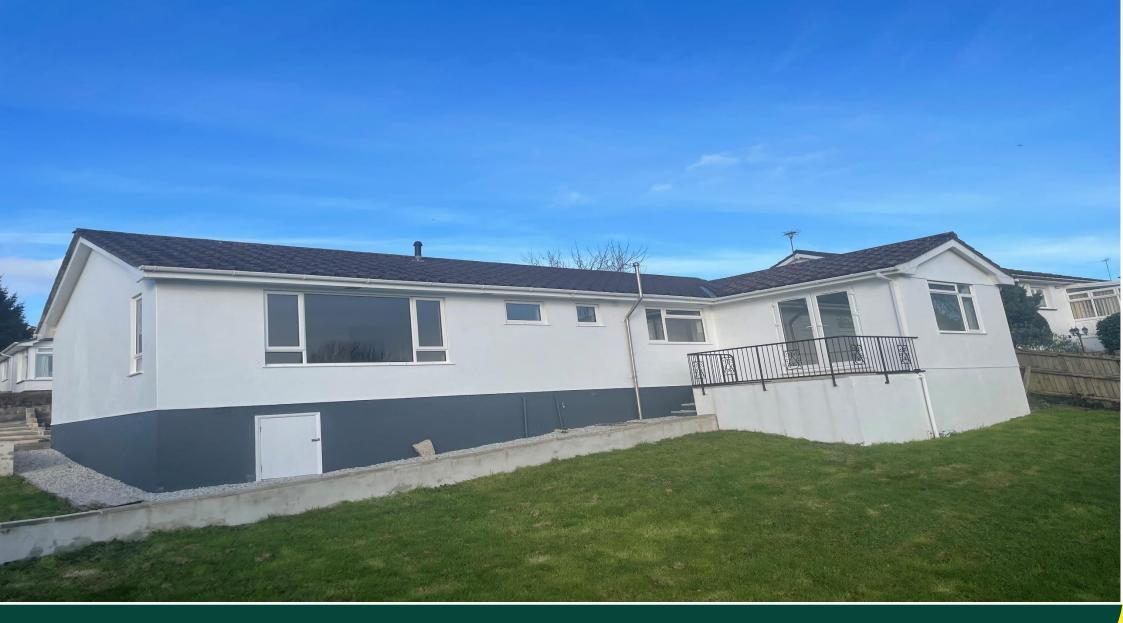

# The Firs, 13 Grove Drive Liskeard **PL14 4JH**

A deceptively spacious 4/5 bedroom detached bungalow on the outskirts of Liskeard. The property has a large garden, off road parking for two cars and has been recently renovated to an extremely high standard.

Viewing is highly recommended to appreciate the property and outlook over the viaduct.

The accommodation comprises with approximate sizes:

#### OUTSIDE

There is a large parking area to the side with parking for at least two cars. Paved paths lead around the bungalow. Off the Dining Room, there is a paved terrace enjoying excellent views over the viaduct and facing a southerly aspect to enjoy the sunshine.

There is a good-sized lawn garden to the rear.

To the front, there is a pathway with shrub boarders.

There is also a large storage void under the bungalow ideal for additional storage.